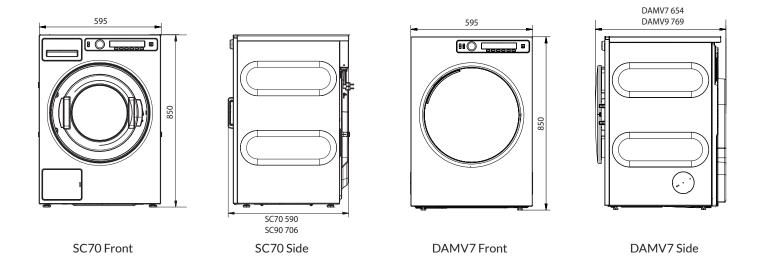

## **SPECIFICATIONS**

| 0 0 0                   |         |                                                                          |                                                     |                  |                   |
|-------------------------|---------|--------------------------------------------------------------------------|-----------------------------------------------------|------------------|-------------------|
| TYPE                    |         | SC70                                                                     | DAMV7 Vent                                          | DAMC7 condenser  | DAM7 HP Heat Pump |
| INNERDRUM               |         |                                                                          |                                                     |                  |                   |
| Capacity 1:09           | kg (lb) | 7 (15)                                                                   | -                                                   | -                | -                 |
| Capacity 1:10           | kg (lb) | 6 (13)                                                                   | -                                                   | -                | -                 |
| Capacity 1:18           | kg (lb) |                                                                          |                                                     | 7 (14)           |                   |
| Capacity 1:22           | kg (lb) |                                                                          |                                                     | 5 (12)           |                   |
| Volume                  | litres  |                                                                          | 117                                                 |                  |                   |
| Diameter                | mm      | 480                                                                      | 571x476                                             |                  |                   |
| DRUM SPEED              |         |                                                                          |                                                     |                  |                   |
| Residual moisture       | %       | 49                                                                       | -                                                   | -                | -                 |
| Extraction              | rpm     | 1400                                                                     | -                                                   | -                | -                 |
| G-FACTOR                |         | 530                                                                      | -                                                   | -                | -                 |
| ELECTRICAL CONNECTION   |         | With drain pump:<br>208-240V/60/1<br>380-415V/50/3Ph+N*<br>440V/60/3Ph-N | 208-240V/60/1<br>380-415V/50/3Ph+N<br>440V/60/3Ph-N | 380-415/50/3Ph+N | 208-240V/50/1Ph   |
| HEATING                 |         |                                                                          |                                                     |                  |                   |
| Electricity             | kW      | 3,2                                                                      | 3                                                   | 2,5              | 0,9               |
| AIRFLOW                 | m3/h    | -                                                                        | 245                                                 | 123              | internal          |
| AIR EVACUATION          | mm      | -                                                                        | 100                                                 | -                | -                 |
| DRAIN                   |         | Pump Standard, Drain valve available                                     |                                                     | -                |                   |
| CIRCUIT BREAKER         |         | 230V-16A/400V-10A                                                        | 230V-16A<br>400V-10A                                |                  | 230V-10A          |
| Sound pressure level    | dB (A)  | 61 - 76                                                                  | -                                                   | -                | -                 |
| Water valves connection | BSP     | 3/4"                                                                     | 3/4"                                                | 3/4"             | 3/4"              |
| DIMENSIONS              |         |                                                                          |                                                     |                  |                   |
| Size H×W×D              | mm      | 850x595x590                                                              |                                                     | 850x595x654      |                   |
| Net weight              | kg      | Pump:76,5<br>Valve: 77                                                   | 40                                                  | 45               | 57                |
| TRANSPORT DATA          |         |                                                                          |                                                     |                  |                   |
| Packed H×W×D            | mm      | 920x640x661                                                              |                                                     | 920x640x723      |                   |
| Gross weight            | kg      |                                                                          | 44,4                                                | 49,4             | 61,4              |