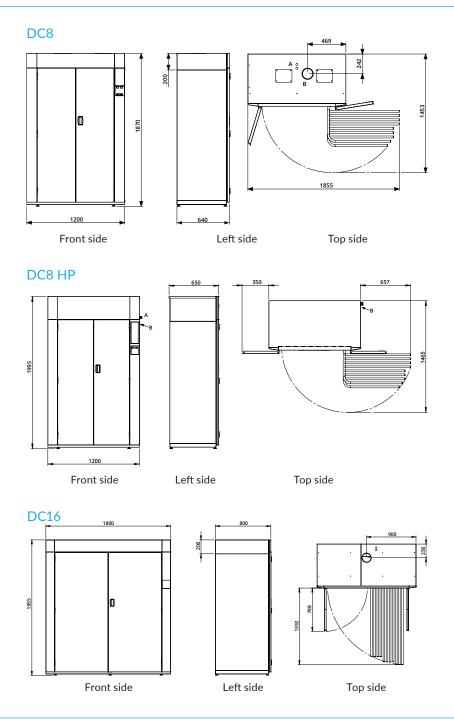

## **SPECIFICATIONS**

| TYPE                   |          | DC8           | DC8 HP        | DC16          |
|------------------------|----------|---------------|---------------|---------------|
| Loading capacity       | kg (lbs) | 8(17,6)       | 8(17,6)       | 16(35,3)      |
| Drying capacity        | g/min*   | 62            | 45            | 81            |
| Hanging length         | m (ft)   | 16(52,5)      | 16(52,5)      | 32(105)       |
| AIRFLOW                | m³/h     | 340           | <del>-</del>  | 550           |
| HEAT PUMP (Drain pipe) | mm       | -             | Ø 26          | -             |
| NOISE LEVEL            | dBA      | 62            | 56            | 65            |
| ELECTRICAL HEATING     |          |               |               |               |
| Electrical connection  |          | 3~N/400V/50Hz | 3~N/400V/50Hz | 3~N/400V/50Hz |
| Energy                 | kWh      | 3             | 1,7           | 6,4           |
| Total effect           | kW       | 6,3           | 1,7           | 9,5           |
| EXHAUST                | mm       | 125           | -             | 160           |
| DIMENSIONS             |          |               |               |               |
| Size HxWxD             | mm       | 1870x1200x640 | 1995x1200x650 | 1955x1800x800 |
| Net weight             | kg       | 145           | 165           | 235           |
| TRANSPORT DATA         |          |               |               |               |
| Packed HxWxD           | mm       | 2050x1250x700 | 1800x1250x700 | 1060x1915x790 |
| Gross weight           | kg       | 159           | 180           | 275           |