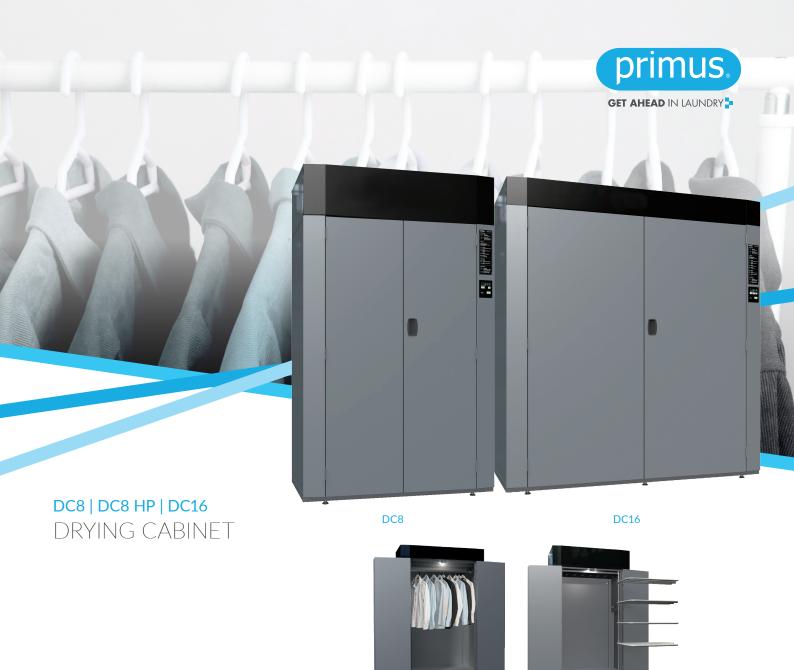

## **Options**

- Heat Pump (DC8 HP)
- · Hook rack, set of three
- Hanging rails
- Single bar clothes hanger