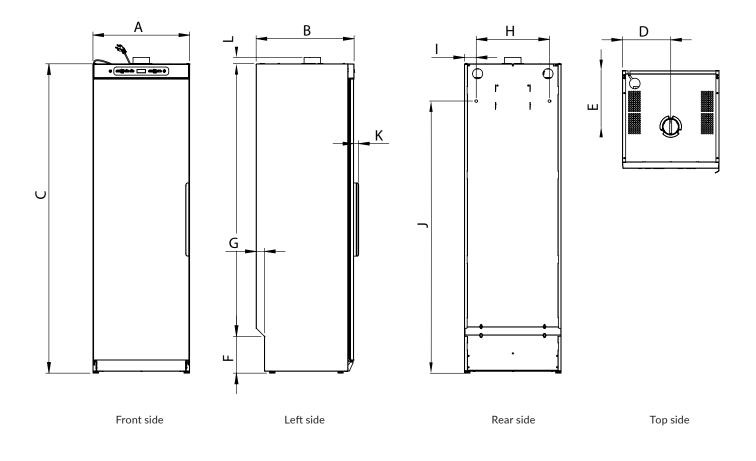

## DIMENSIONS

|     | А     | В     | С      | D   | E   | F   | G  | Н   | I. | J    | К  | L  |
|-----|-------|-------|--------|-----|-----|-----|----|-----|----|------|----|----|
| DC4 | 595   | 610   | 1900   | 297 | 348 | 227 | 52 | 450 | 73 | 1674 | 31 | 39 |
|     | width | depth | height |     |     |     |    |     |    |      |    |    |